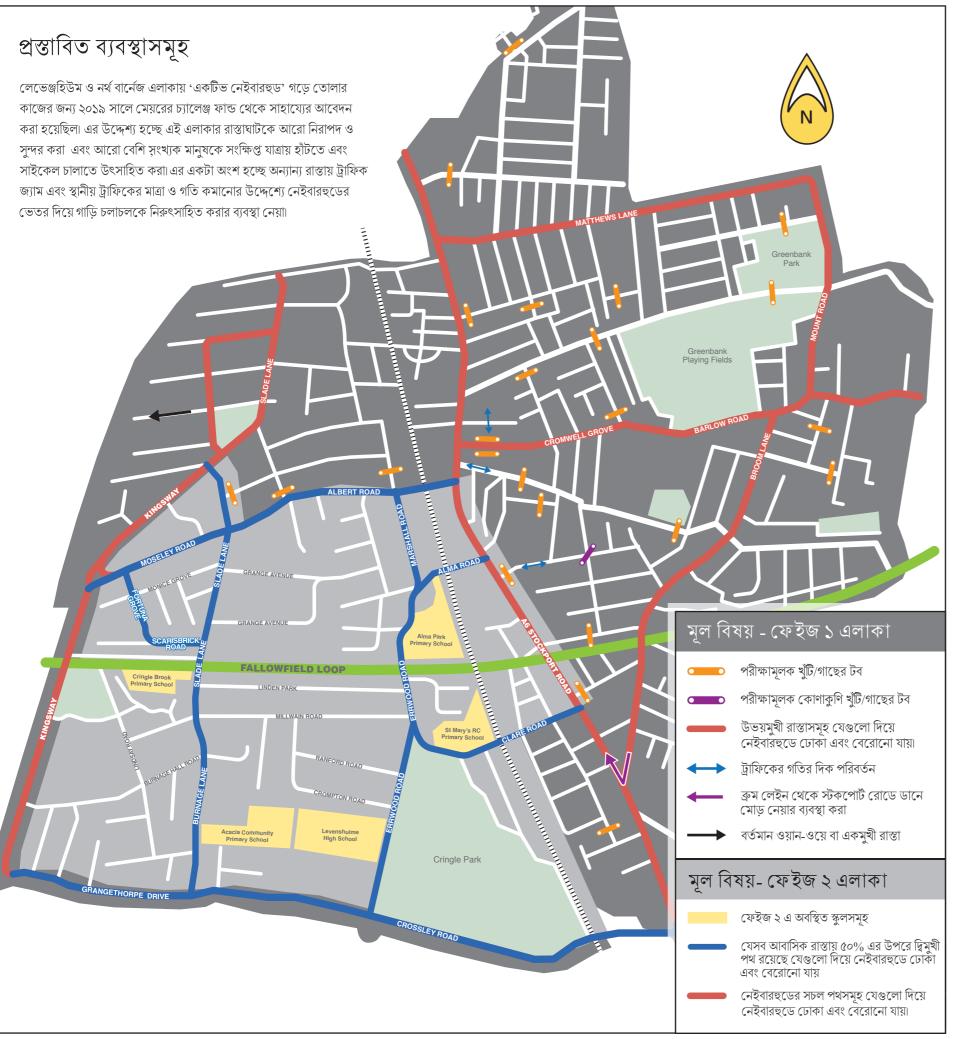

## লেভেঞ্জহিউম এবং নর্থ বার্নেইজ নেইবারহুড

অনুগ্রহ করে এখানে দেয়া তথ্য পড়ুন এবং এই পরিকল্পনা সম্পর্কে আপনার ভাবনা আমাদেরকে জানান

গ্রেটার ম্যানচেস্টারের সাইকেল এবং পায়েহাঁটা নেটওয়ার্কের একটা অংশ

এই পরীক্ষামূলক ব্যবস্থাকে প্রভাবিত করার জন্য ফেইজ-১ এলাকা বিষয়ক মন্তব্য আমাদের কাছে ২৮ অক্টোবরের মধ্যে পৌঁছানো প্রয়োজন, কিন্তু পরীক্ষামূলক ব্যবস্থা চলাকালীন সময়ের (১৯ ডিসেম্বর ২০২০ থেকে ১৯ জুন ২০২১) মধ্যে পাওয়া সকল মতামতকে চূড়ান্ত সিদ্ধান্ত নেয়ার বিবেচনা করা হবে৷

ফেইজ ২ সম্পর্কিত মতামত ২১ ডিসেম্বর ২০২০ এর আগে আমাদের কাছে পৌঁছানো প্রয়োজন।