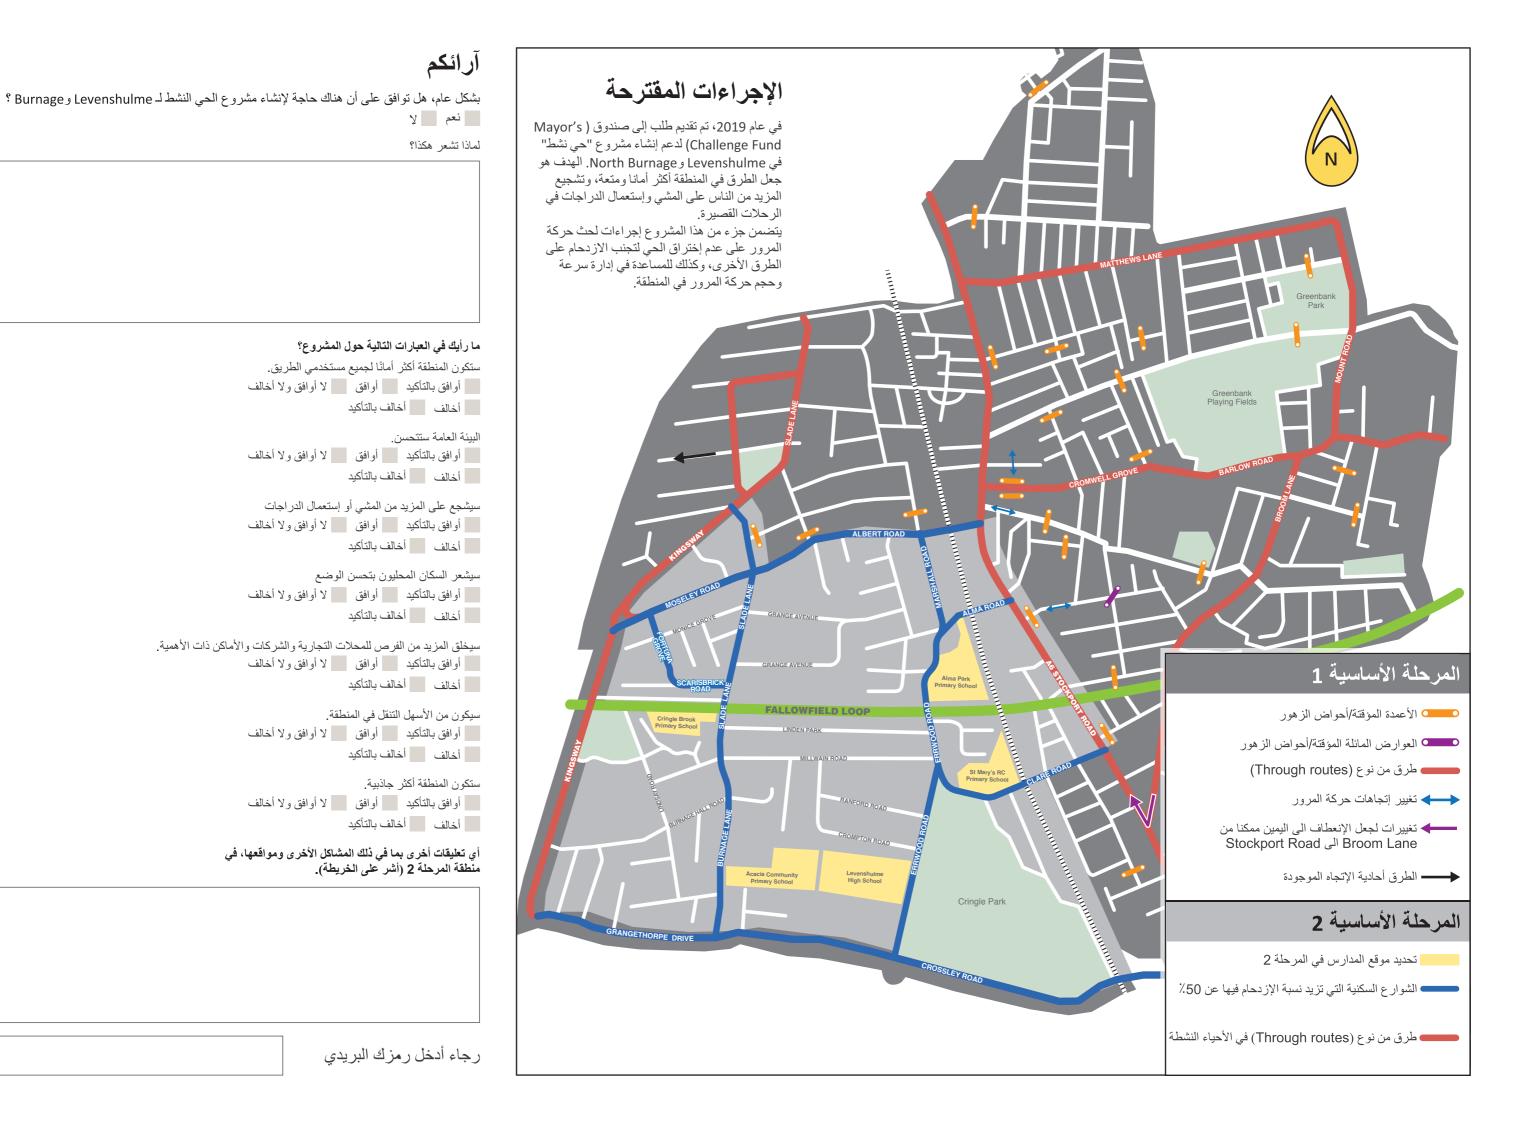

## إستشارة حول مشروع الحي النشط في North Burnage

الرجاء قراءة المعلومات المرفقة وأبلاغنا برأيك في مستقبل هذا المشروع.

## FREEPOST MCC (Levenshulme Consultation).

الملاحظات على منطقة المرحلة 1 يجب أن تصل إلينا بحلول 28 أكتوبر ليتم أخذها بعين الإعتبار في المرحلة التجريبية، لكن جميع الملاحظات الواردة في الفترة التجريبية (19 ديسمبر 2020 إلى 19 يونيو 2021) ستتم تقييمها قبل اتخاذ أي قرارات نهائية.

يجب إرسال الملاحظات على المرحلة 2 بحلول 21 ديسمبر 2020.